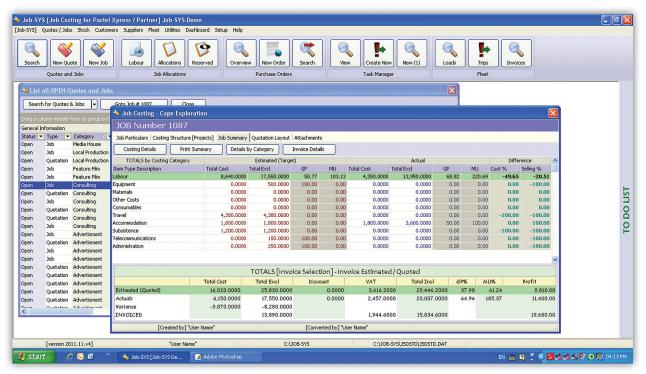

## Sage Pastel Job-SYS will help you:

- · View the estimated versus actual costs of each job
- Invoice on a fixed amount, percentage or quantity complete basis
- · Monitor the ongoing profitability of each job
- Structure multiple projects or task groupings per quote or job
- Track sales, maintenance, repair and refurbishment of equipment

Job Costing Summary